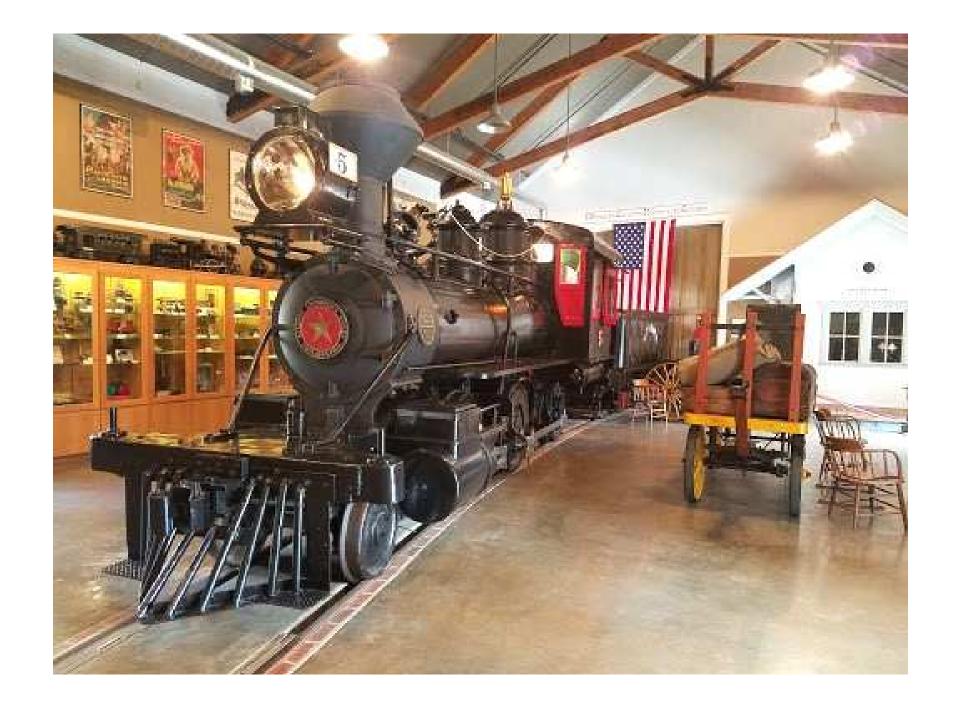

#### Volunteers needed at:

- Firehouse No. 1 Museum
- Nevada County Narrow

### from our experts.

- No experience needed.
- Just a few hours a week!

Gauge Railroad Museum

- North Star Mining Museum
- Searls Historical Library

Inspire & Educate

Explore & Preserve

onvcountyhistoricalsociety